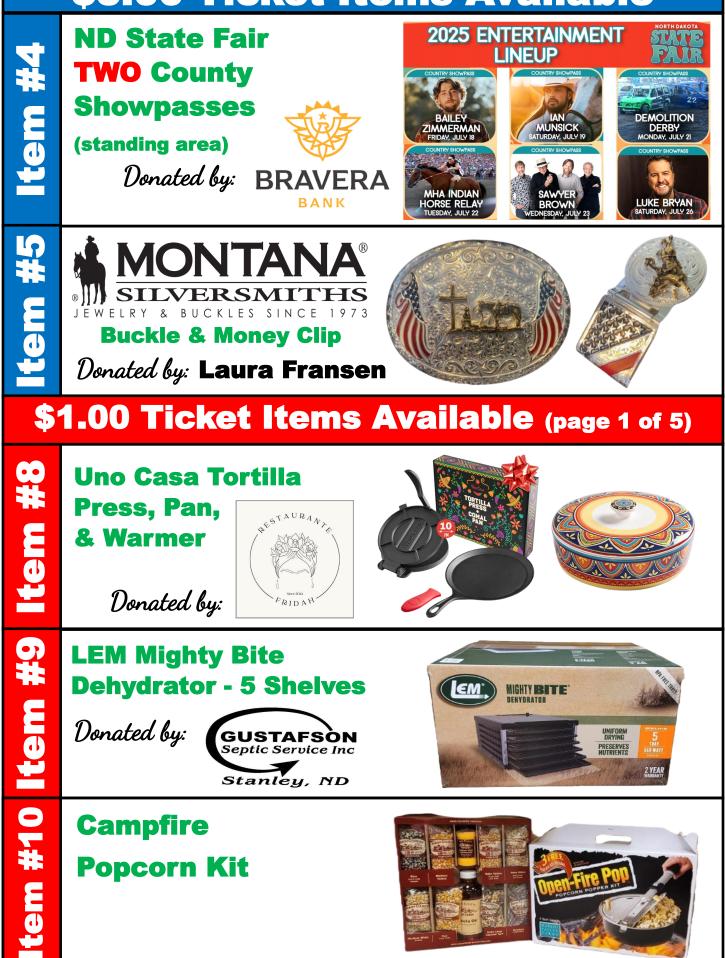

# Mountrail County 4-H Fundraiser Prize Drawing Pre-Sale

Winners drawn on May 4

#### **In-Person Event Dates**:

April 6 - 9am - 1pm - Mountrail Co. Plaza Complex - 4161 64th Ave NW, Plaza May 4 - 9am - 1pm - Mountrail Co. South Complex - 8103 61st St NW, Stanley

#### **Interested in participating in the Pre-Sale?** Pre-Sale forms and more information are available online at: https://tinyurl.com/MC4-HFundraiser or visit our office - Mountrail Co. South Complex 8103 61st St NW, Stanley **5.00 Ticket Items Available** Even Embers 4 Burner **Gas Grill With Sear** Donated by: TRACTOR CIIDDLY CO SUPPLEMENT **TWO NE-30 Feed Tubs** Donated by: UNITED UALITY **25 Quart Bison Cooler Farmers Union** Donated by: INSURANCE

# **\$5.00 Ticket Items Available**



### \$1.00 Ticket Items Available (page 2 of 5)



**K9 1000** 

Implement



## \$1.00 Ticket Items Available (page 4 of 5)



## \$1.00 Ticket Items Available (page 5 of 5)

Best Garden Greenhouse 27 in. W. x 63 in. H. x 19 In. D.

Donated by:

Mountrail Eagles 4-H Club



#### Making S'more

**Memories Basket** 

(assorted smores supplies)

Donated by: Mountrail Pioneers 4-H Club

**Game & Snack Basket #2** 

Donated by: Ross Roughriders 4-H Club

#### **Nerf War Bundle**

Donated by: Stanley Stampede 4-H Club



Interested in participating in the Pre-Sale? Pre-Sale forms and more information are available online at: https://tinyurl.com/MC4-HFundraiser

or visit our office located at the Mountrail Co. South Complex 8103 61st St NW, Stanley Questions? Contact us at 701-628-2835 Ext. 1