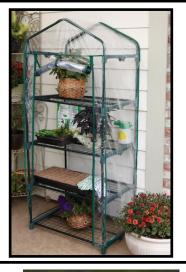

## \$1.00 Ticket Items Available (page 5 of 5)

Best Garden Greenhouse 27 in. W. x 63 in. H. x 19 In. D.

Donated by:

Mountrail Eagles 4-H Club