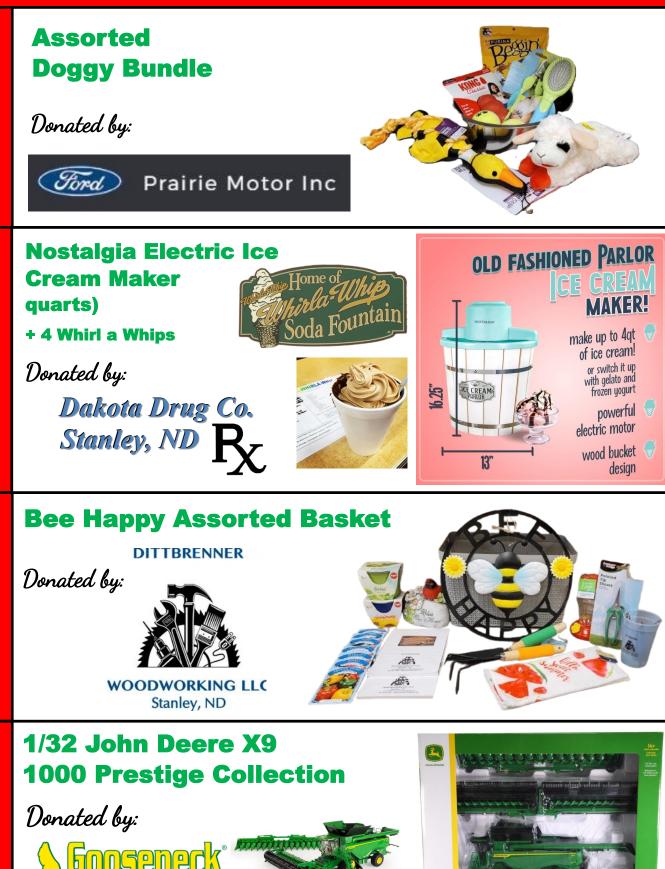

ounty 4-H Fundraiser Prize Drawing Pre-Sale

Winners drawn on May 4

#### **In-Person Event Dates**:

April 6 - 9am - 1pm - Mountrail Co. Plaza Complex - 4161 64th Ave NW, Plaza May 4 - 9am - 1pm - Mountrail Co. South Complex - 8103 61st St NW, Stanley

#### **Interested in participating in the Pre-Sale?** Pre-Sale forms and more information are available online at: https://tinyurl.com/MC4-HFundraiser or visit our office - Mountrail Co. South Complex 8103 61st St NW, Stanley **5.00 Ticket Items Available** Even Embers 4 Burner **Gas Grill With Sear** Donated by: TRACTOR CIIDDLY CO SUPPLEMENT **TWO NE-30 Feed Tubs** Donated by: UNITED UALITY **25 Quart Bison Cooler Farmers Union** Donated by: INSURANCE

# **\$5.00 Ticket Items Available**



### \$1.00 Ticket Items Available (page 2 of 5)



**K9 1000** 

Implement



## \$1.00 Ticket Items Available (page 4 of 5)



## \$1.00 Ticket Items Available (page 5 of 5)

Best Garden Greenhouse 27 in. W. x 63 in. H. x 19 In. D.

Donated by:

Mountrail Eagles 4-H Club



#### Making S'more

**Memories Basket** 

(assorted smores supplies)

Donated by: Mountrail Pioneers 4-H Club

**Game & Snack Basket #2** 

Donated by: Ross Roughriders 4-H Club

#### **Nerf War Bundle**

Donated by: Stanley Stampede 4-H Club



Interested in participating in the Pre-Sale? Pre-Sale forms and more information are available online at: https://tinyurl.com/MC4-HFundraiser

or visit our office located at the Mountrail Co. South Complex 8103 61st St NW, Stanley Questions? Contact us at 701-628-2835 Ext. 1 or heather.tomlinson@ndsu.edu