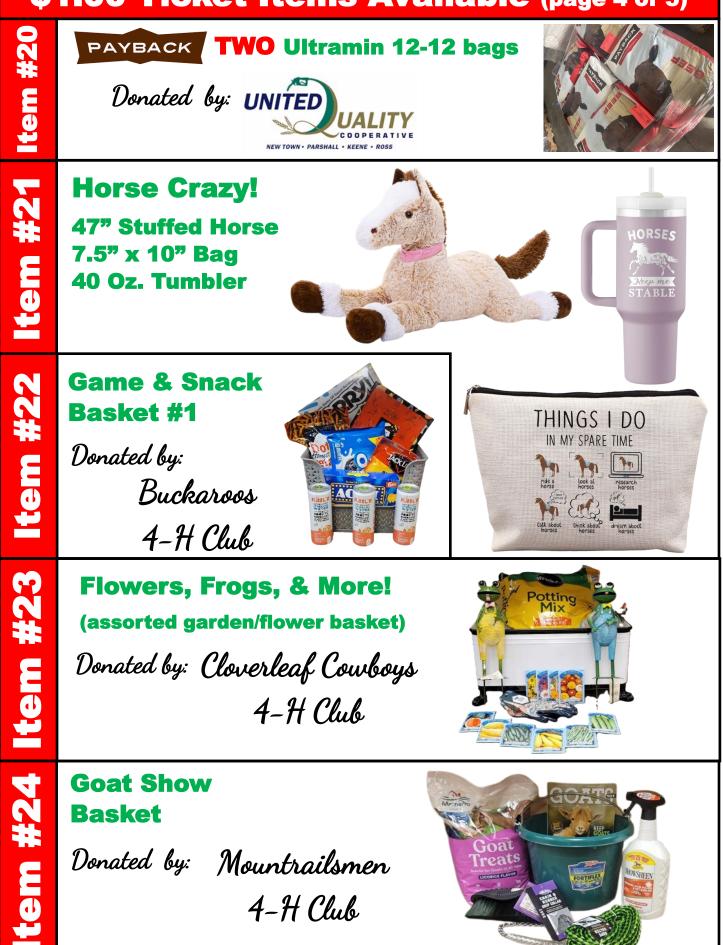

n-Person Event Dates**:

April 6 - 9am - 1pm - Mountrail Co. Plaza Complex - 4161 64th Ave NW, Plaza May 4 - 9am - 1pm - Mountrail Co. South Complex - 8103 61st St NW, Stanley

#### **Interested in participating in the Pre-Sale?** Pre-Sale forms and more information are available online at: https://tinyurl.com/MC4-HFundraiser or visit our office - Mountrail Co. South Complex 8103 61st St NW, Stanley **5.00 Ticket Items Available** Even Embers 4 Burner **Gas Grill With Sear** Donated by: TRACTOR CIIDDLY CO SUPPLEMENT **TWO NE-30 Feed Tubs** Donated by: UNITED UALITY **25 Quart Bison Cooler Farmers Union** Donated by: INSURANCE

# **\$5.00 Ticket Items Available**



### \$1.00 Ticket Items Available (page 2 of 5)



**K9 1000** 

Implement



## \$1.00 Ticket Items Available (page 4 of 5)



## \$1.00 Ticket Items Available (page 5 of 5)

Best Garden Greenhouse 27 in. W. x 63 in. H. x 19 In. D.

Donated by:

Mountrail Eagles 4-H Club



#### Making S'more

**Memories Basket** 

(assorted smores supplies)

Donated by: Mountrail Pioneers 4-H Club

**Game & Snack Basket #2** 

Donated by: Ross Roughriders 4-H Club

#### **Nerf War Bundle**

Donated by: Stanley Stampede 4-H Club



Interested in participating in the Pre-Sale? Pre-Sale forms and more information are available online at: https://tinyurl.com/MC4-HFundraiser

or visit our office located at the Mountrail Co. South Complex 8103 61st St NW, Stanley Questions? Contact us at 701-628-2835 Ext. 1 or heather.tomlinson@ndsu.edu