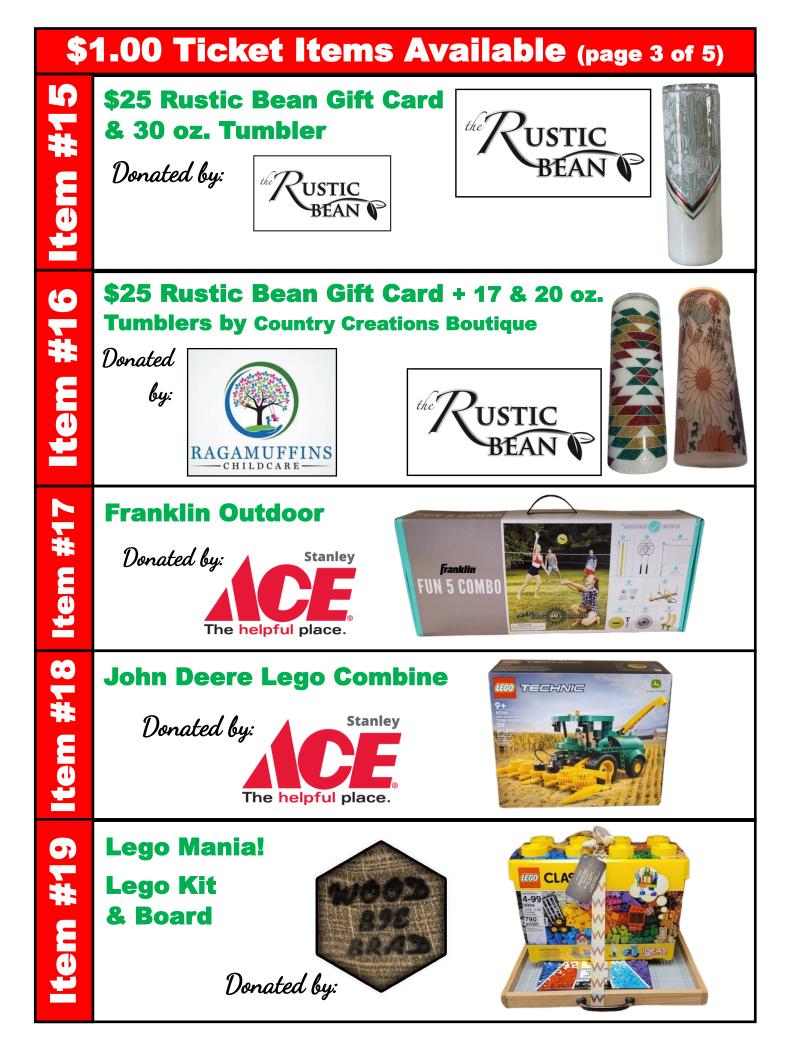

Drawing Pre-Sale

Winners drawn on May 4

#### **In-Person Event Dates**:

April 6 - 9am - 1pm - Mountrail Co. Plaza Complex - 4161 64th Ave NW, Plaza May 4 - 9am - 1pm - Mountrail Co. South Complex - 8103 61st St NW, Stanley

#### **Interested in participating in the Pre-Sale?** Pre-Sale forms and more information are available online at: https://tinyurl.com/MC4-HFundraiser or visit our office - Mountrail Co. South Complex 8103 61st St NW, Stanley **5.00 Ticket Items Available** Even Embers 4 Burner **Gas Grill With Sear** Donated by: TRACTOR CIIDDLY CO SUPPLEMENT **TWO NE-30 Feed Tubs** Donated by: UNITED UALITY **25 Quart Bison Cooler Farmers Union** Donated by: INSURANCE

# **\$5.00 Ticket Items Available**



### \$1.00 Ticket Items Available (page 2 of 5)



**K9 1000** 

Implement



## \$1.00 Ticket Items Available (page 4 of 5)



## \$1.00 Ticket Items Available (page 5 of 5)

Best Garden Greenhouse 27 in. W. x 63 in. H. x 19 In. D.

Donated by:

Mountrail Eagles 4-H Club



#### Making S'more

**Memories Basket** 

(assorted smores supplies)

Donated by: Mountrail Pioneers 4-H Club

**Game & Snack Basket #2** 

Donated by: Ross Roughriders 4-H Club

#### **Nerf War Bundle**

Donated by: Stanley Stampede 4-H Club



Interested in participating in the Pre-Sale? Pre-Sale forms and more information are available online at: https://tinyurl.com/MC4-HFundraiser

or visit our office located at the Mountrail Co. South Complex 8103 61st St NW, Stanley Questions? Contact us at 701-628-2835 Ext. 1 or heather.tomlinson@ndsu.edu