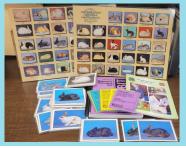

#### Animal Tracks Trunk:

Includes: Over 20 species! Track & scat molds, info. cards & hands-on activities

**Need to Supply:** Casting materials, water, & gloves