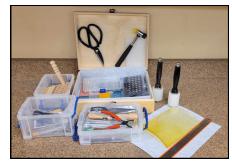

### Leathercrafting Trunk:

**Includes:** Leathercrafting manual, large assortment stamps, tools, and other leathercrafting essentials. Great trunk for beginners or advanced experience.

**Need to Supply:** Leather and/or project kits, stain, and other project specific materials.