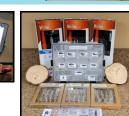

#### Woodburning Trunk:

Includes: 11 Complete Woodburning Kits w/ 12 tips & stands. Assorted additional supplies!

**Need to Supply:** Wood or project to use tools on, patterns, power cords, & tools