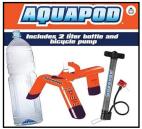

#### Pop Bottle Rocket STEM Trunk:

Includes: Launching Kit, Bottles, Educational Material

Need to Supply: Water & Hose