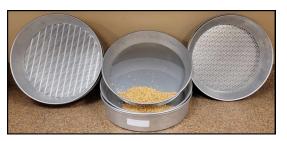

### Grain Cleaning Trunk:

#### Includes:

8 Sieves - Various sizes separating sticks & grain **Need to Supply:** Additional grain varieties