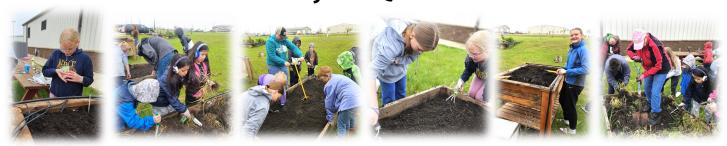

Mountrail Co. South Complex, Stanley
Thursday, June 3 @ 10:00am

Come out and help plant the community vegetable gardens!

You will receive hands on skills with gardening and learn

wonderful community service skills

Questions? Contact Lynnette @ 701-628-2835 Ext. 1

Garden produce donated to Mountrail County Food Pantry & Community

NOTICE: Current NDSU Extension & North Dakota health & social distancing guidelines MUST be followed. It is very important to understand that in-person activities pose an unknown level of risk due to COVID-19. Participation is voluntary. NDSU Extension will take all reasonable measures, but cannot, at any level, assure protection from exposure.