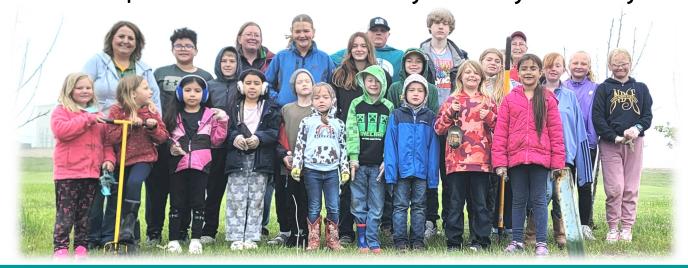

Mountrail Co. South Complex, Stanley
Thursday, June 3 @ 10:00am

Come out and help plant the community vegetable gardens!

You will receive hands on skills with gardening and learn

wonderful community service skills

Questions? Contact Lynnette @ 701-628-2835 Ext. 1

Garden produce donated to Mountrail County Food Pantry & Community

NOTICE: Current NDSU Extension & North Dakota health & social distancing guidelines MUST be followed. It is very important to understand that in-person activities pose an unknown level of risk due to COVID-19. Participation is voluntary. NDSU Extension will take all reasonable measures, but cannot, at any level, assure protection from exposure.