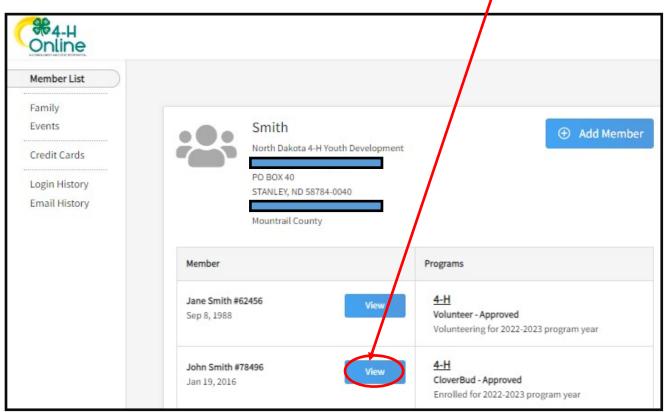

**Step 4)** Select **VIEW** for the member you wish to edit.

**Step 6)** The projects you have will selected for the current 4-H year will be displayed.

Wish to add another Project? Select the **EDIT** tab button.