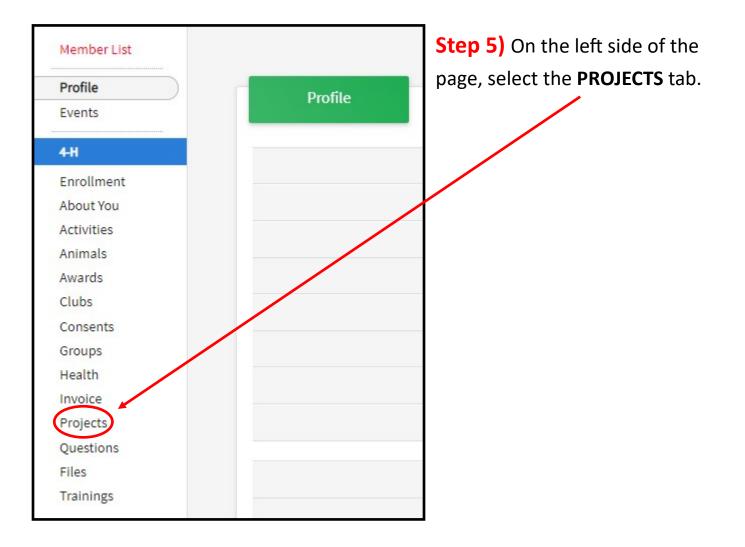

**Step 4)** Select **VIEW** for the member you wish to edit.

**Step 6)** The projects you have will selected for the current 4-H year will be displayed.

Wish to add another Project? Select the **EDIT** tab button.